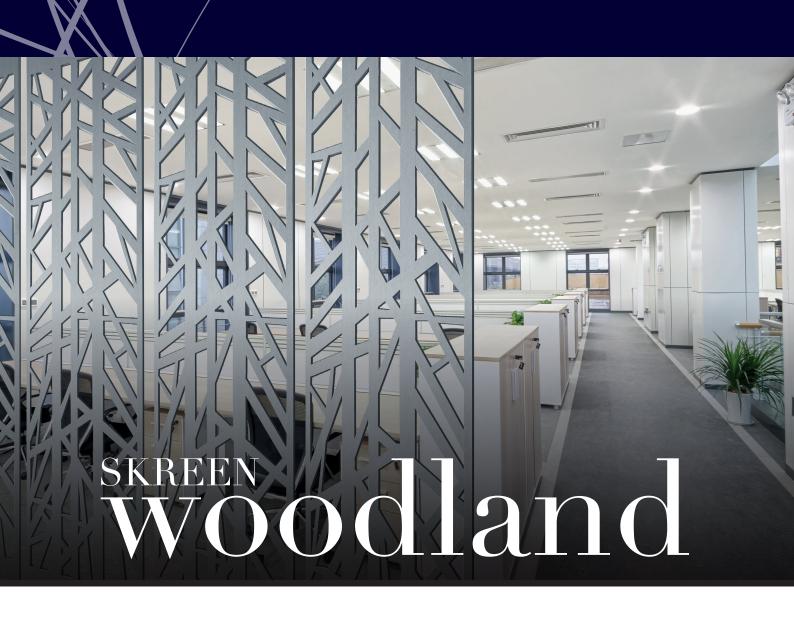

# Discover the stylish, versatile and aesthetic SKREEN

The SKREEN range of hanging screens is a collection of three stylish, lightweight and versatile designs manufactured from the ever popular sustainable Freestyle, and developed to create privacy and zone areas in open plan environments.

Soundtect's Woodland takes its inspiration from the natural World using gentle shapes to create a simple, yet effective divider, available in a selection of widths and colours. Water jet cut, these designs are part of the standard SKREEN range but Soundtect can supply bespoke patterns on request.

# woodland